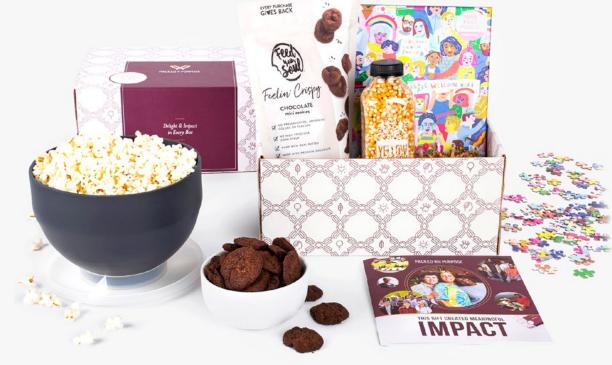

#### PUZZLES & POPCORN \$75

1,000-piece puzzle, collapsible bowl, kernels & cookies to cozy up with

Supports feeding food-insecure communities, sustainable farming, and wastefree consumption