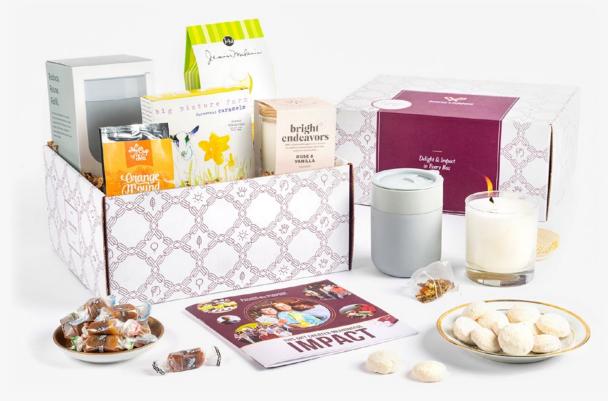

#### RELAX & UNWIND CARE PACKAGE \$92

Caramels, key lime cookies, peach tea, glass candle, insulated mug

Supports employment for teen moms, sustainability efforts, animal welfare, and more