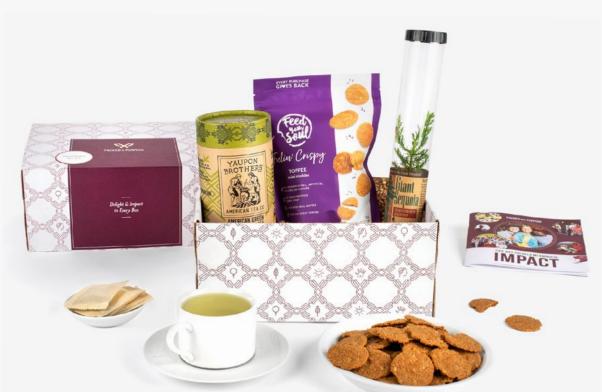

#### **AMERICAN ROOTS \$45**

Live tree sapling, tea, and toffee cookies (all USA-made\*)

Supports reforestation, indigenous communities, and sustainable agriculture jobs

\*Minimum order of 40; two-week lead time