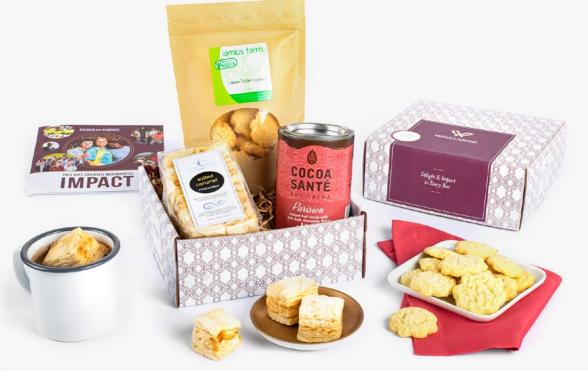

### HOLIDAY GIFT FAVORITES (\*\*) (\*\*) (\*\*) (\*\*)

#### HOLIDAY SWEET THANKS (DELUXE) \$82

Teacakes, dried fruit, granola, assorted chocolate treats, luscious caramels

Supports ovarian cancer research, womenowned businesses, and more